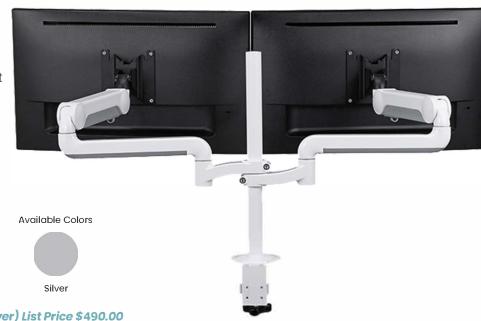

## AX2 Dual Monitor Arm w/ 15" Pole

A dual monitor solution with an intelligent and economical design keeps the two arm supports on the same horizon and mounts on the 15" pole.

- 12" of Height Adjustment
- 75/100mm Vesa Mount
- 20.28" Focal Distance
- 4.4 to 19.8 pounds
- Clamp Mount
- 360 Degree Swivel /180 Lock
- Cable Management

AX2-P15C-S Dual Monitor Arm (Silver) List Price \$490.00