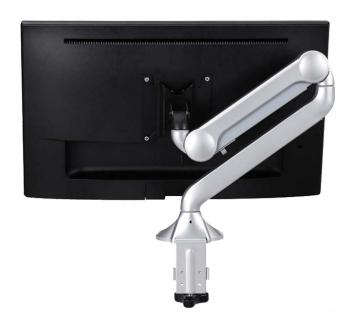

## **AX1 Single Monitor Arm**

Gas assist single monitor arm meets all the industry standards for height adjustment, focal distance, and ease of use. EASY INSTALL.

- 12" of Height Adjustment
- 75/100mm Vesa Mount
- 20.28" Focal Distance
- 4.4 to 19.8 Pounds
- Clamp and Grommet Mount
- 360 Degree Swivel /180 Lock
- Cable Management

Available Colors

Black

Silver

AXI-S Single Monitor Arm (Silver) List Price \$280.00
AXI-B Single Monitor Arm (Black) List Price \$280.00