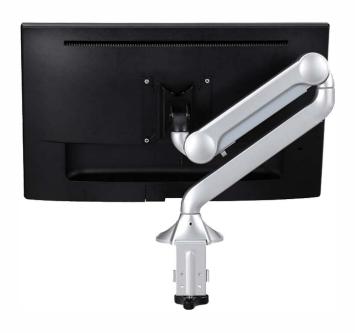

## **AX1 Single Monitor Arm**

Gas assist single monitor arm meets all the industry standards for height adjustment, focal distance, and ease of use. EASY INSTALL.

- 12" of Height Adjustment
- 75/100mm Vesa Mount
- 20.28" Focal Distance
- 4.4 to 19.8 Pounds
- Clamp and Grommet Mount
- 360 Degree Swivel /180 Lock
- Cable Management

Available Colors

Black

Silver

AX1-S Single Monitor Arm (Silver) List Price \$280.00
AX1-B Single Monitor Arm (Black) List Price \$280.00