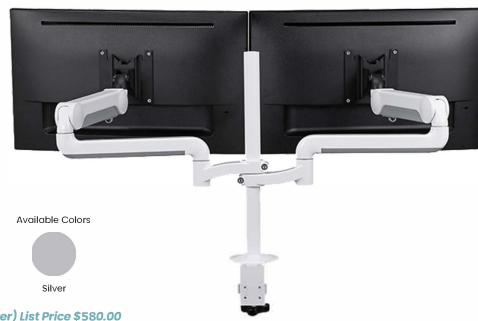

## AX2 Dual Monitor Arm w/ 15" Pole

A dual monitor solution with an intelligent and economical design keeps the two arm supports on the same horizon and mounts on the 15" pole.

- 12" of Height Adjustment
- 75/100mm Vesa Mount
- 20.28" Focal Distance
- 4.4 to 19.8 pounds
- Clamp Mount
- 360 Degree Swivel /180 Lock
- Cable Management

AX2-P15C-S Dual Monitor Arm (Silver) List Price \$580.00