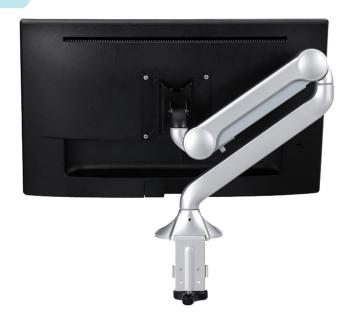

## **AX1 Single Monitor Arm**

Enjoy boundless freedom to position your monitor just the way you like it—tilt, swivel, or rotate with ease. Quick-Snap VESA Mount: Switch applications effortlessly thanks to our user-friendly design.

Top-Grade Gas Lift: Elevate your screen to the perfect ergonomic height while freeing up invaluable desk space.

- Gas Assist Lift
- 360° Swivel / 180° Lock
- 4.4~19.8 lbs. Lift Capacity
- Supports Monitors up to 24"
- Cable Management
- Grommet/Clamp Mount
- Silver and Black