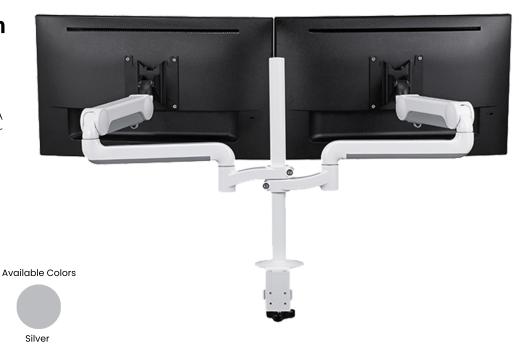

## AX2 Dual Monitor Arm w/ 15" Pole

Customize your dual monitor view effortlessly with tilt, swivel, and full rotation capabilities. Quick-Snap VESA Mount: Optimize screen placement for your specific needs with smooth, fuss-free adjustments.

Top-Grade Gas Lift: Position your monitors to the ideal ergonomic level, reclaiming valuable desk real estate in the process.

- Gas Assist Lift
- 360° Swivel / 180° Lock
- 4.4~19.8 lbs. Lift Capacity Each Arm
- Supports Monitors up to 24"
- 15" Pole
- Clamp Mount
- Silver